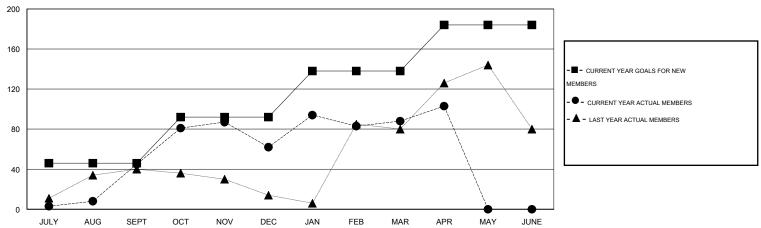

#### GOALS AND ACTUAL MEMBERS CUMULATIVE

| DROPPED CLUBS: 2 |     | 38 CLUBS OF 66 ADDED 1 OR MORE | GENDER DISTRIBUTION  |              |     |
|------------------|-----|--------------------------------|----------------------|--------------|-----|
|                  |     | NEW MEMBERS                    | MALE                 | 976 (65.07%) |     |
| DROPPED MEMBERS  |     |                                | FEMALE               | 524 (34.93%) |     |
| DECEASED         | 5   | CLICK HERE FOR HEALTH          |                      |              | 272 |
| CLUB CANCELLED   | 20  | ASSESSMENT DATA                | FAMILY UNIT MEMBERS  | 273          |     |
| OTHER            | 112 |                                | HEAD OF HOUSEHOLD    | 126          |     |
| TOTAL            | 137 |                                | NON-HEAD OF HOUSEHOL | 147          |     |

# **LOCATION KENYA AFRICA**

GMT CA 6-Afi

| Clubs                 |                  |           |                  |                  | Members               |                    |                                     |                    |                  |  |
|-----------------------|------------------|-----------|------------------|------------------|-----------------------|--------------------|-------------------------------------|--------------------|------------------|--|
| RESULTS FOR 2014-2015 |                  |           |                  |                  | RESULTS FOR 2014-2015 |                    |                                     |                    |                  |  |
| QUARTER               | NEW CLUB<br>GOAL | NEW CLUBS | DROPPED<br>CLUBS | NET<br>GAIN/LOSS | QUARTER               | NEW MEMBER<br>GOAL | CHARTER AND<br>NEW MEMBERS<br>ADDED | DROPPED<br>MEMBERS | NET<br>GAIN/LOSS |  |
| JULY/AUG/SEPT         | 1                | 1         | 0                | 1                | JULY/AUG/SEPT         | 46                 | 72                                  | 27                 | 45               |  |
| OCT/NOV/DEC           | 1                | 2         | 2                |                  | OCT/NOV/DEC           | 46                 | 82                                  | 65                 | 17               |  |
| JAN/FEB/MAR           | 1                | 2         | 0                | 2                | JAN/FEB/MAR           | 46                 | 62                                  | 36                 | 26               |  |
| APR/MAY/JUNE          | 1                | 1         | 0                | 1                | APR/MAY/JUNE          | 46                 | 24                                  | 9                  | 15               |  |