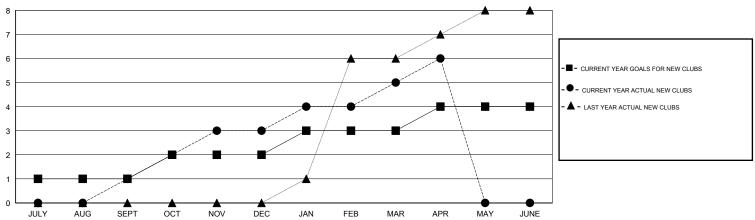

#### GOALS AND ACTUAL NEW CLUBS CUMULATIVE

# **LOCATION KENYA AFRICA**

GMT CA 6-Afi

| Clubs                 |                  |           |                  |                  | Members               |                    |                                     |                    |                  |  |
|-----------------------|------------------|-----------|------------------|------------------|-----------------------|--------------------|-------------------------------------|--------------------|------------------|--|
| RESULTS FOR 2014-2015 |                  |           |                  |                  | RESULTS FOR 2014-2015 |                    |                                     |                    |                  |  |
| QUARTER               | NEW CLUB<br>GOAL | NEW CLUBS | DROPPED<br>CLUBS | NET<br>GAIN/LOSS | QUARTER               | NEW MEMBER<br>GOAL | CHARTER AND<br>NEW MEMBERS<br>ADDED | DROPPED<br>MEMBERS | NET<br>GAIN/LOSS |  |
| JULY/AUG/SEPT         | 1                | 1         | 0                | 1                | JULY/AUG/SEPT         | 46                 | 72                                  | 27                 | 45               |  |
| OCT/NOV/DEC           | 1                | 2         | 2                |                  | OCT/NOV/DEC           | 46                 | 82                                  | 65                 | 17               |  |
| JAN/FEB/MAR           | 1                | 2         | 0                | 2                | JAN/FEB/MAR           | 46                 | 62                                  | 36                 | 26               |  |
| APR/MAY/JUNE          | 1                | 1         | 0                | 1                | APR/MAY/JUNE          | 46                 | 24                                  | 9                  | 15               |  |